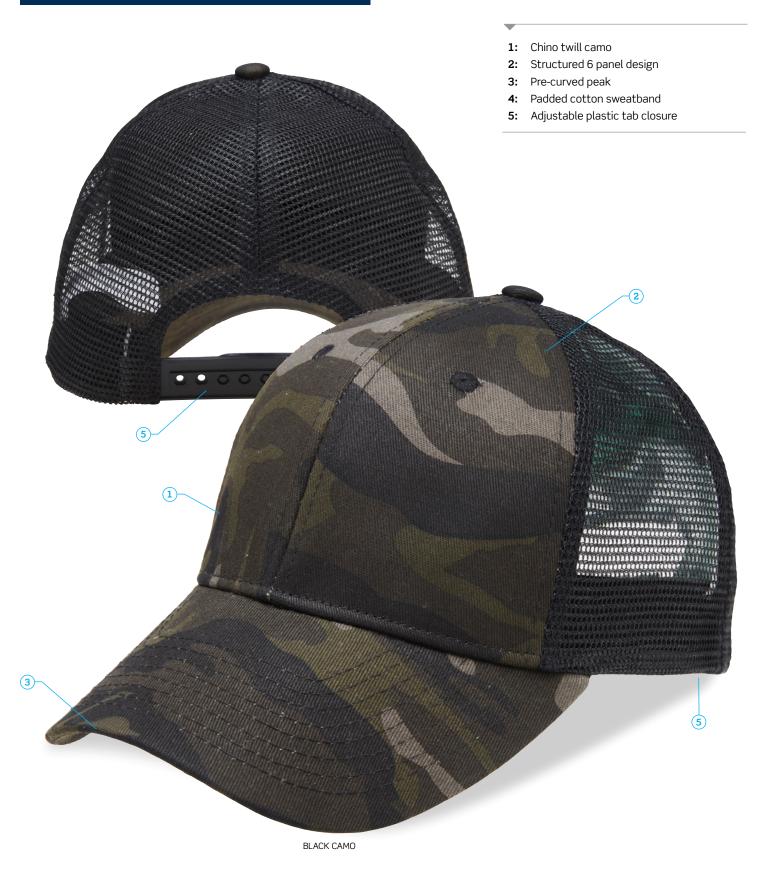

#### MATERIAL

Chino twill camo

# **DESCRIPTION**

- Chino twill camo
- Structured 6 panel design
- Pre-curved peak
- Padded cotton sweatband
- Adjustable plastic tab closure